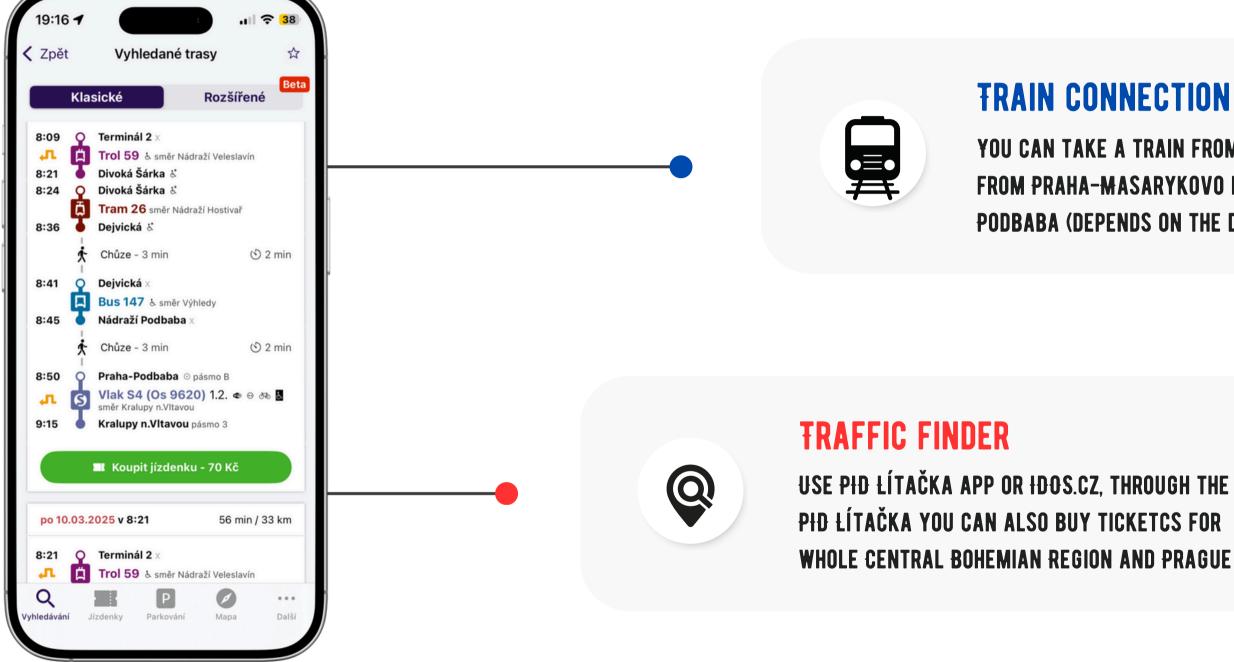

### TRANSPORTATION

#### **TRAIN CONNECTION**

YOU CAN TAKE A TRAIN FROM PRAHA HL.N. OR FROM PRAHA-MASARYKOVO N. OR PRAHA-PODBABA (DEPENDS ON THE DAY TIME)

PID LÍTAČKA YOU CAN ALSO BUY TICKETCS FOR WHOLE CENTRAL BOHEMIAN REGION AND PRAGUE