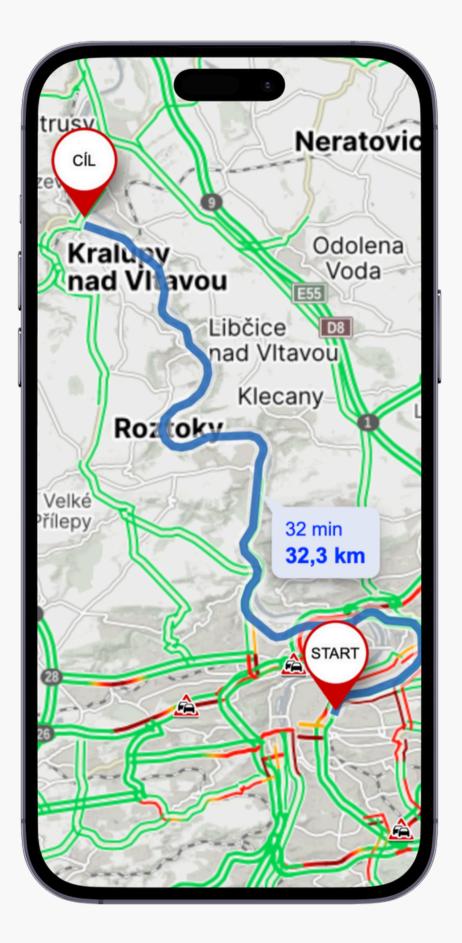

### TRANSPORTATION

THE BEST WAY FROM AIRPORT IS TO **TAKE TROLLEYBUS 59 FROM THE AIRPORT** TO THE CITY

**30 MINS FAR FROM PRAGUE** 

### TRANSPORTATION